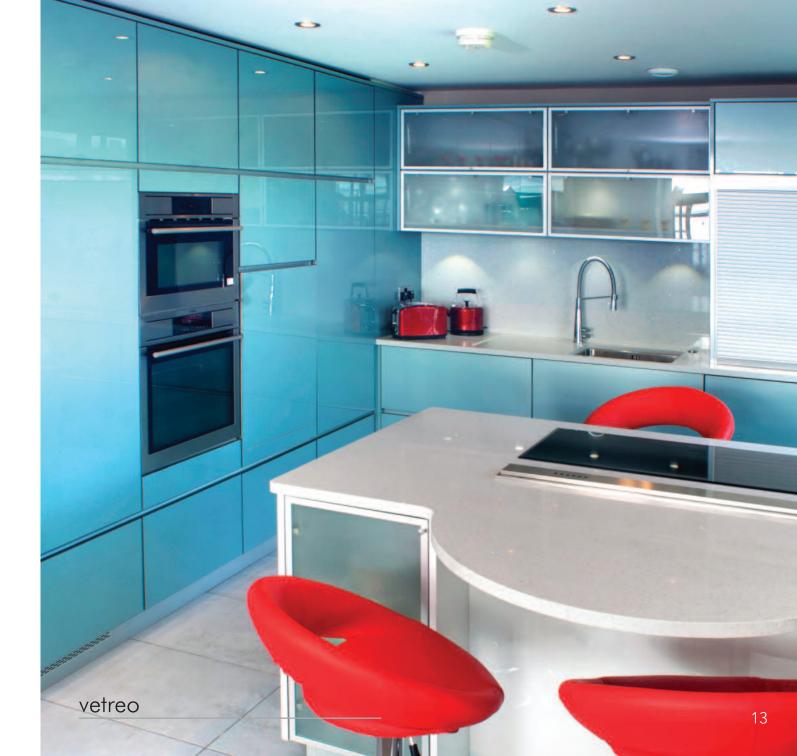

lid colour like arctic to soften your design. Mix with a glass like worktop for a truly modern style.







### frost

The purest of choices, vetreo frost offers a clean, sophisticated choice, perfect for the heart of your home. The tactile matt finish of vetreo frost can be used individually or combined to create your perfect space.



matt finish 🗸

8







## argent & tempest



The subtle sophistication of vetreo argent coupled with the warm accents of tempest can epitomise the urban look. Bring in warm, traditional twists alongside the modern gloss finish to create the home of your dreams.



#### xenon

A décor with a definite wow factor. For ultra urban styling, choose the metallic finish of vetreo xenon. Combine with a solid surface worktop for the most modern of designs.









<u>oss tinish</u>



The calming qualities of matt vetreo shadow and vetreo seashell offer distinctive neutral tones. Combine with the bold backdrop of a strong wall and splashback colour to bring your design to life.





#### shadow & seashell





The refined tones of vetreo breeze combined with the stand out finish of vetreo flint create a super luxurious space. Add the glamour of copper to these silky matt doors for this on trend styling.

### champagne

The timeless classic of vetreo champagne. Mix the soft cream gloss with a rich walnut worktop for a stylish finish to enjoy for years.

vetreo

### breeze & flint





#### pewter

Dramatically mysterious, metallic pewter works with both traditional styling and in ultra modern settings. Manufactured using the finest materials, combi