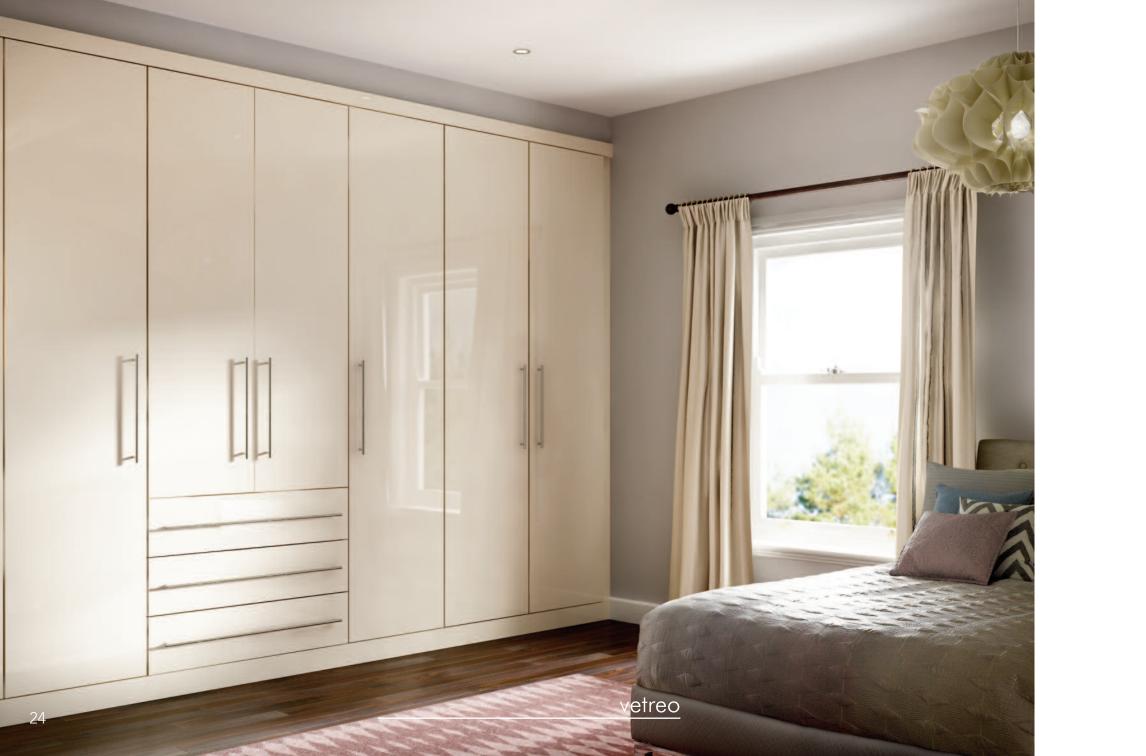

### champagne

The timeless classic of vetreo champagne. Mix the soft cream gloss with a rich walnut worktop for a stylish finish to enjoy for years.

vetreo