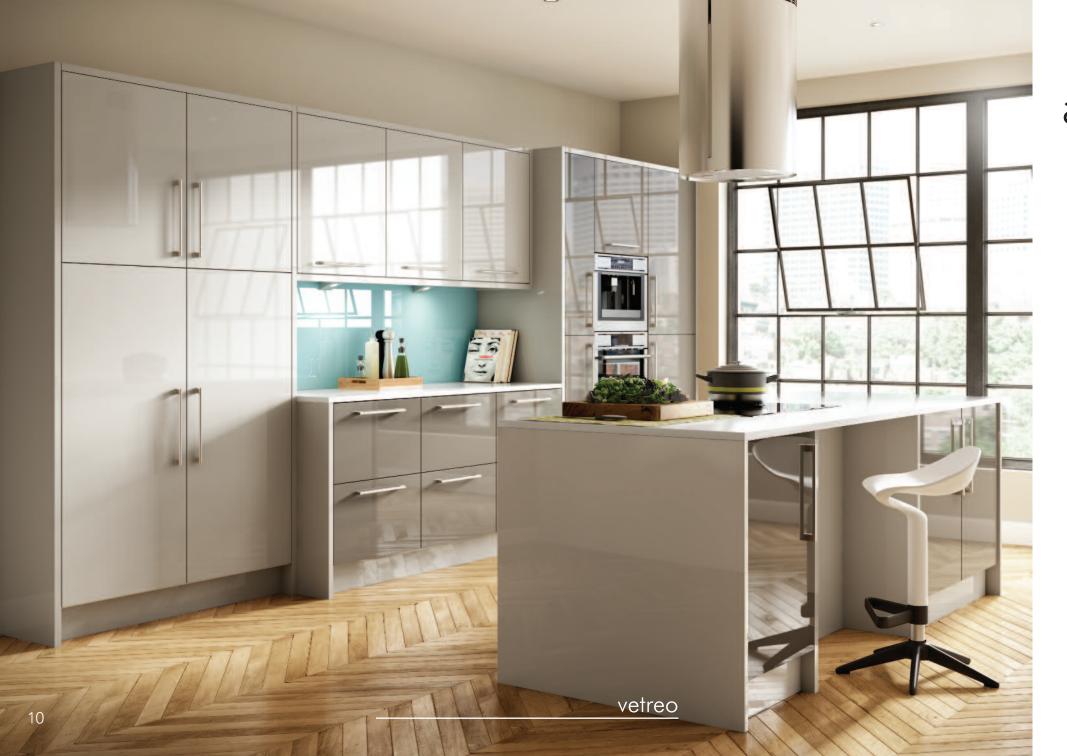

#### xenon

A décor with a definite wow factor. For ultra urban styling, choose the metallic finish of vetreo xenon. Combine with a solid surface worktop for the most modern of designs.

<u>oss tinish</u>