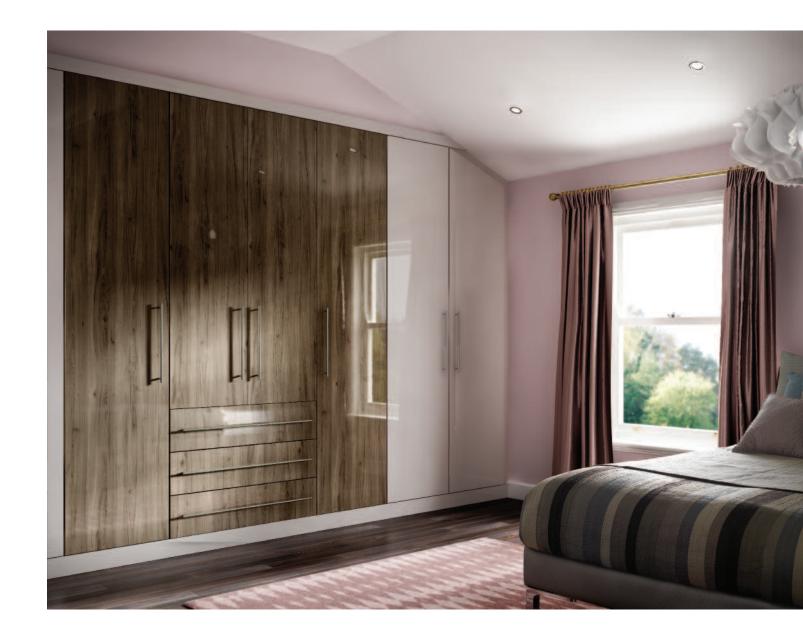

#### cashmere & graphite pearwood

Make the most of your space. Customise your doors to fit the exact angles of your room. No matter what the space, vetreo can create bedroom furniture perfect for your style.