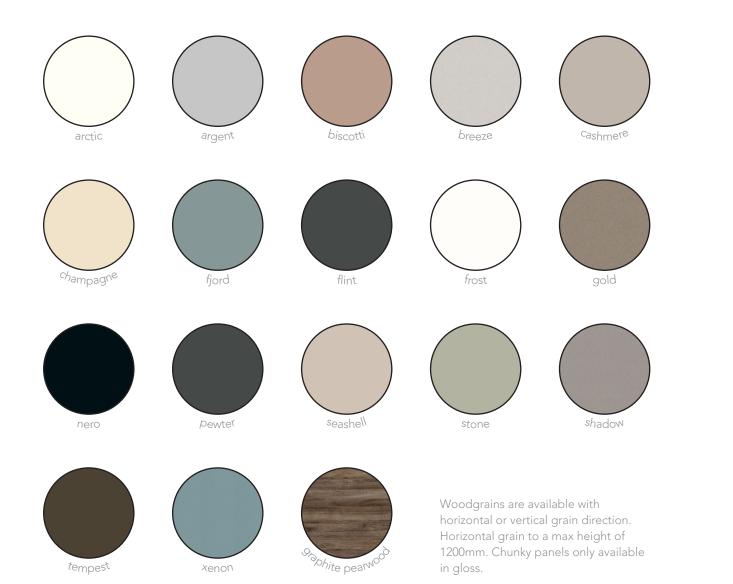

#### vetreo door colours\*

# vetreo how to order

Vetreo range is a comprehensive collection of made to measure doors in a choice of 18 on trend colours. Choose your door colour or combine decors to personalise your design.

To customise your furniture further, choose the edge to your doors; matching or a 3d glass effect option for gloss finishes, producing the exclusive look of glass.