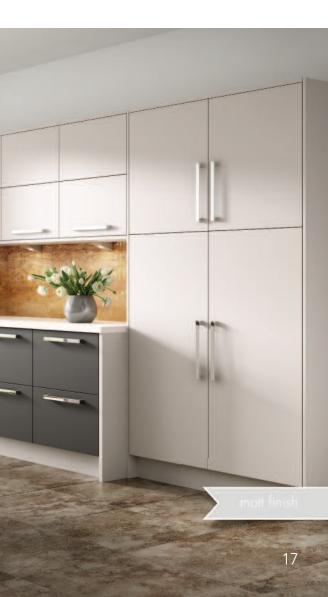

### frost

The purest of choices, vetreo frost offers a clean, sophisticated choice, perfect for the heart of your home. The tactile matt finish of vetreo frost can be used individually or combined to create your perfect space.

matt finish 🗸

8