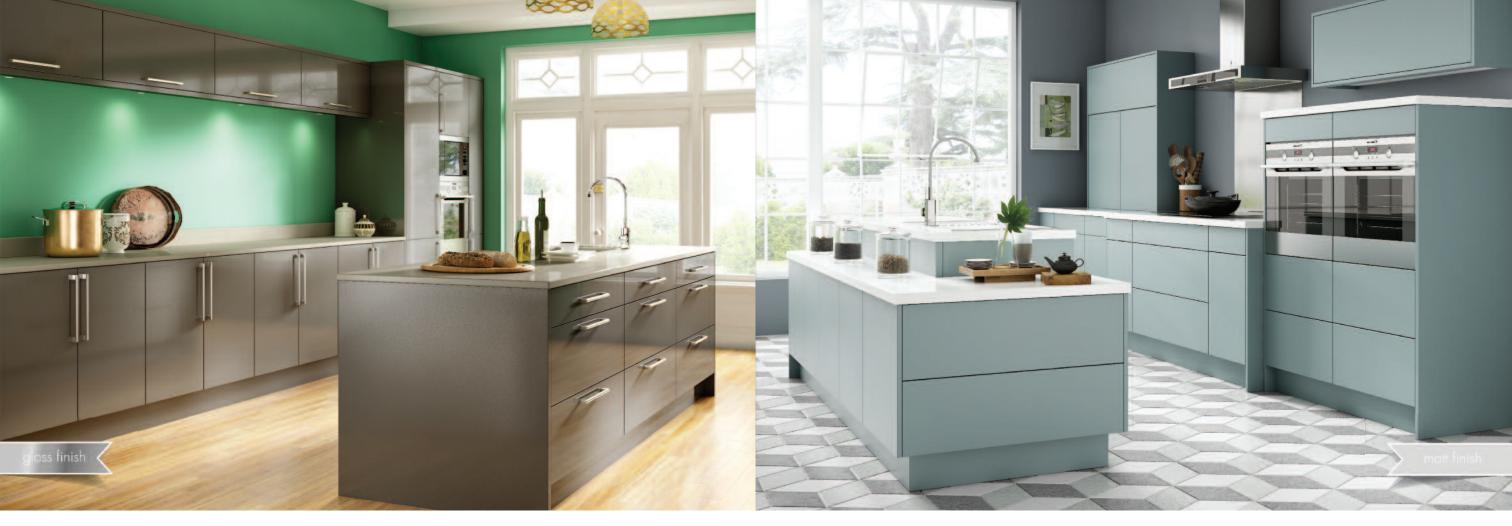

## argent & tempest

The subtle sophistication of vetreo argent coupled with the warm accents of tempest can epitomise the urban look. Bring in warm, traditional twists alongside the modern gloss finish to create the home of your dreams.

#### pewter

Dramatically mysterious, metallic pewter works with both traditional styling and in ultra modern settings. Manufactured using the finest materials, combine vetreo pewter with matching end panels and plinths for a sophisticated finish. Stand out from the crowd with vetreo fjord. This super smooth matt finish epitomises the latest trends for blue/grey tones. Complimented by a super white worktop for a crisp, clean style.