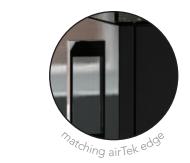

#### biscotti

With the subtle warmth of vetreo biscotti, choose a vetreo gloss kitchen sure to wow. Choose matching plinths for an irresistible finish.

-

vetreo

air Tek

Stop the traffic with the classy vetreo nero and stone. Groundbreaking airtek technology is used to manufacture your exact matching end panels for a designer finish.