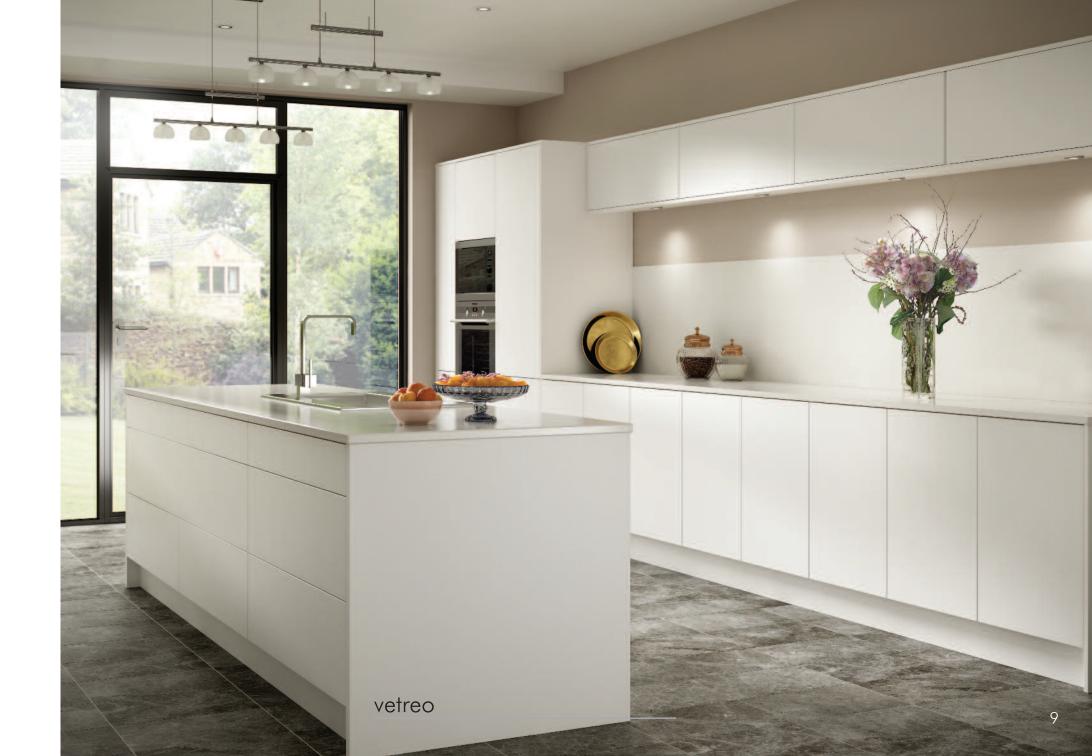

### frost

The purest of choices, vetreo frost offers a clean, sophisticated choice, perfect for the heart of your home. The tactile matt finish of vetreo frost can be used individually or combined to create your perfect space.

matt finish 🗸

8