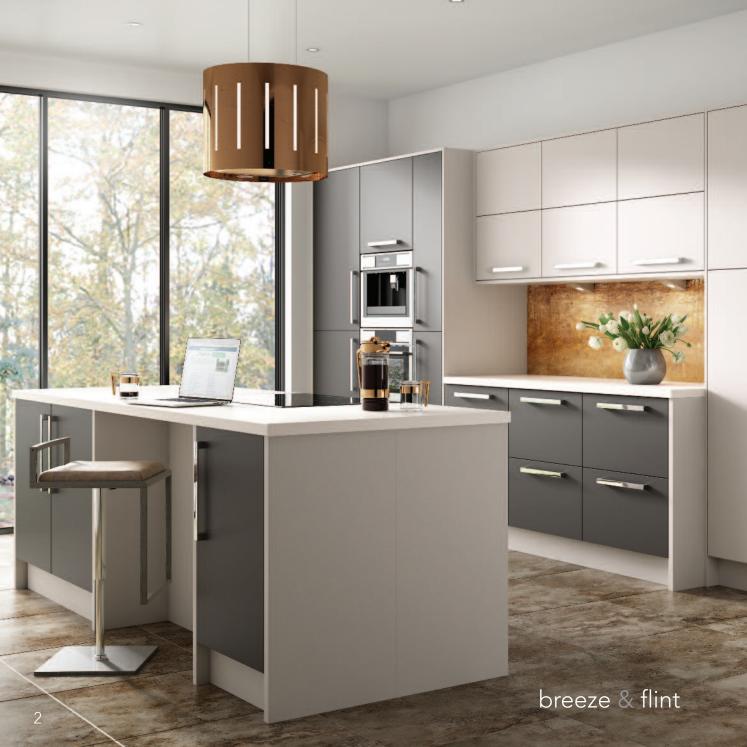

#### shadow & seashell

The refined tones of vetreo breeze combined with the stand out finish of vetreo flint create a super luxurious space. Add the glamour of copper to these silky matt doors for this on trend styling.

### breeze & flint