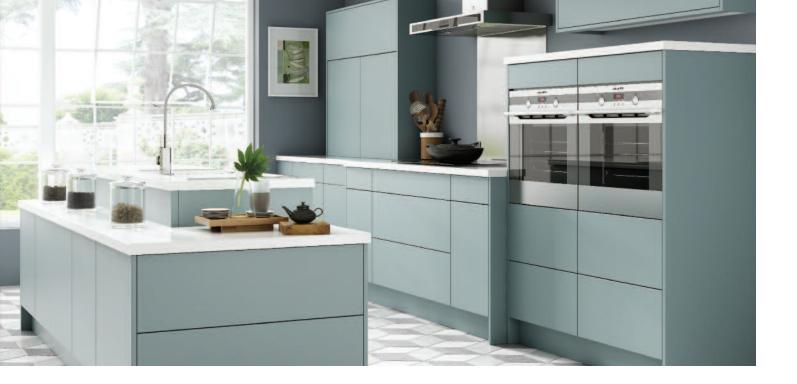

### frost

The purest of choices, vetreo frost offers a clean, sophisticated choice, perfect for the heart of your home. The tactile matt finish of vetreo frost can be used individually or combined to create your perfect space.

matt finish 🗸

8