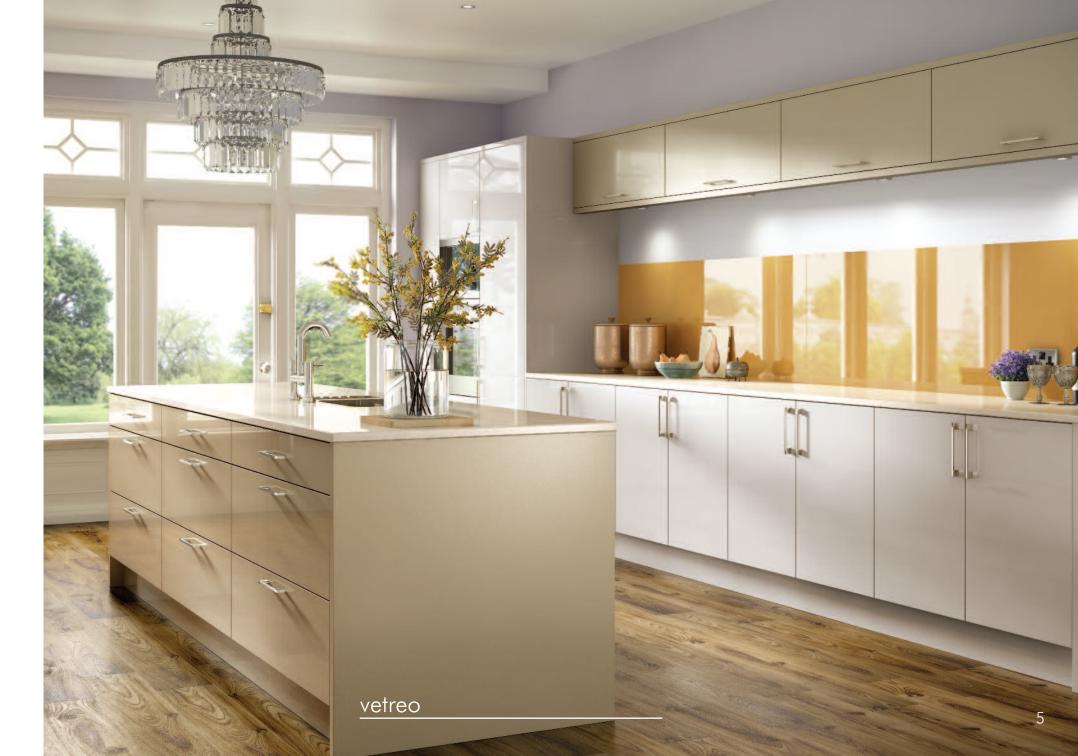

# gold & cashmere

The warming tones of metallic vetreo gold combined with cashmere offer a sophisticated blend for your kitchen. Coupled with a splash of colour from a glass splashback or paint, brings your kitchen to life.