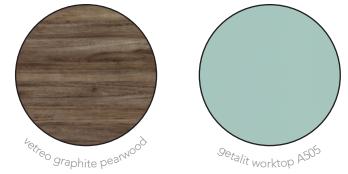

### arctic & graphite pearwood

Combine vetreo graphite pearwood with a solid colour like arctic to soften your design. Mix with a glass like worktop for a truly modern style.

#### cashmere & graphite pearwood

Make the most of your space. Customise your doors to fit the exact angles of your room. No matter what the space, vetreo can create bedroom furniture perfect for your style.