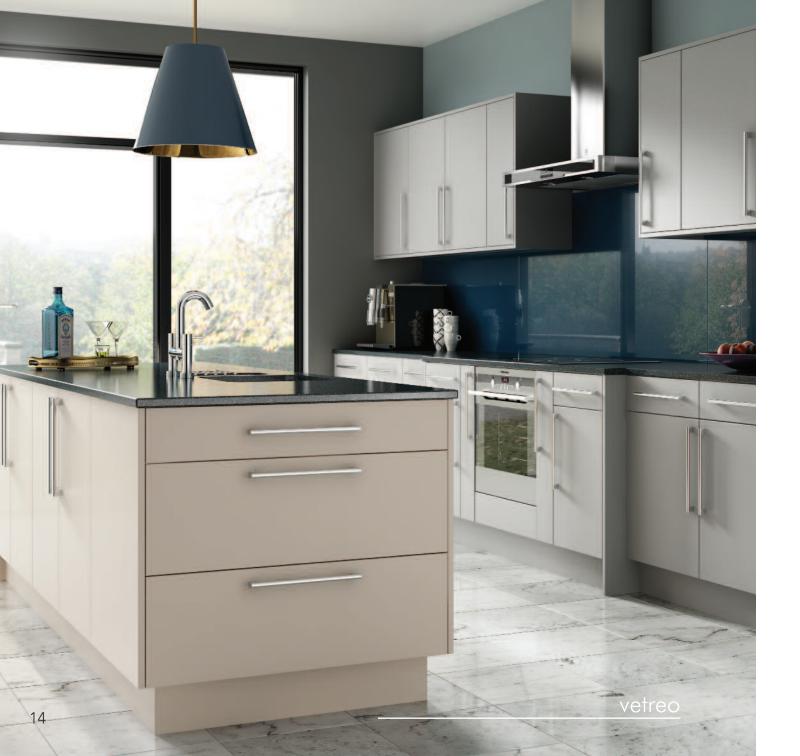

c to soften your design. Mix with a glass like worktop for a truly modern style.







### frost

The purest of choices, vetreo frost offers a clean, sophisticated choice, perfect for the heart of your home. The tactile matt finish of vetreo frost can be used individually or combined to create your perfect space.



matt finish 🗸

8







## argent & tempest



The subtle sophistication of vetreo argent coupled with the warm accents of tempest can epitomise the urban look. Bring in warm, traditional twists alongside the modern gloss finish to create the home of your dreams.



#### xenon

A décor with a definite wow factor. For ultra urban styling, choose the metallic finish of vetreo xenon. Combine with a solid surface worktop for the most modern of designs.









<u>oss tinish</u>



The calming qualities of matt vetreo shadow and vetreo seashell offer distinctive neutral tones. Combine with the bold backdrop of a strong wall and splashback colour to bring your design to life.





#### shadow & seashell





The refined tones of vetreo breeze combined with the stand out finish of vetreo flint create a super luxurious space. Add the glamour of copper to these silky matt doors for this on trend styling.

### champagne

The timeless classic of vetreo champagne. Mix the soft cream gloss with a rich walnut worktop for a stylish finish to enjoy for years.

vetreo

### breeze & flint





#### pewter

Dramatically mysterious, metallic pewter works with both traditional styling and in ultra modern settings. Manufactured using the finest materials, combine vetreo pewter with